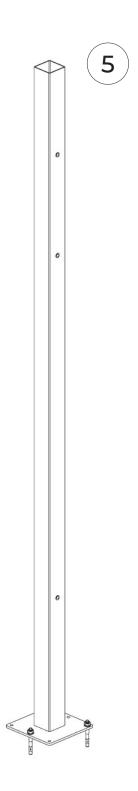

### Adapta**Guard** SAFE START

Adapta**Guard**H1640mm ASSEMBLY INSTRUCTIONS

| 40210000000001   |              |                   |
|------------------|--------------|-------------------|
| ISO 4017 M8 X 30 | ISO 7089 Ø 8 | 4TPTASS008075ZI   |
| <b>C</b>         | 0            | Carlotto Carlotto |
| × 7              | × 7          | x 3               |