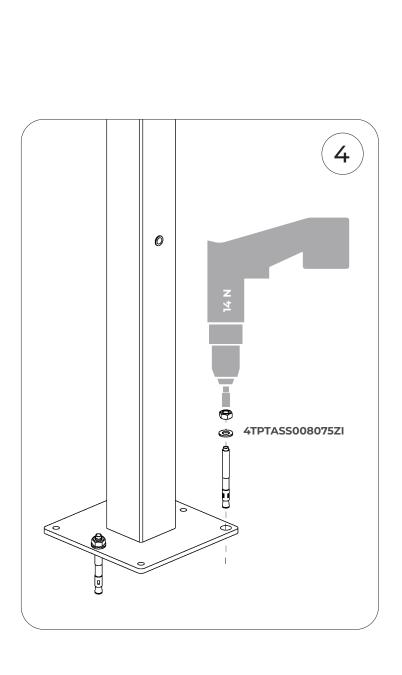

### Adapta**Guard** SAFE START

Adapta**Guard**H1640mm ASSEMBLY INSTRUCTIONS

| 40210000000001   |              |                   |
|------------------|--------------|-------------------|
| ISO 4017 M8 X 30 | ISO 7089 Ø 8 | 4TPTASS008075ZI   |
| <b>C</b>         | 0            | Carlotto Carlotto |
| × 7              | × 7          | x 3               |

### Adapta**Guard** SAFE START

Adapta**Guard**H2240mm ASSEMBLY INSTRUCTIONS

| 40210000000001   |              |                   |
|------------------|--------------|-------------------|
| ISO 4017 M8 X 30 | ISO 7089 Ø 8 | 4TPTASS008075ZI   |
| <b>C</b>         | 0            | Carlotto Carlotto |
| × 7              | × 7          | x 3               |

### Adapta**Guard** SAFE START

Adapta**Guard**H2640mm ASSEMBLY INSTRUCTIONS

| 40210000000001   |              |                 |
|------------------|--------------|-----------------|
| ISO 4017 M8 X 30 | ISO 7089 Ø 8 | 4TPTASS008075ZI |
| <b>C</b>         | 0            |                 |
| x 7              | × 7          | x 3             |