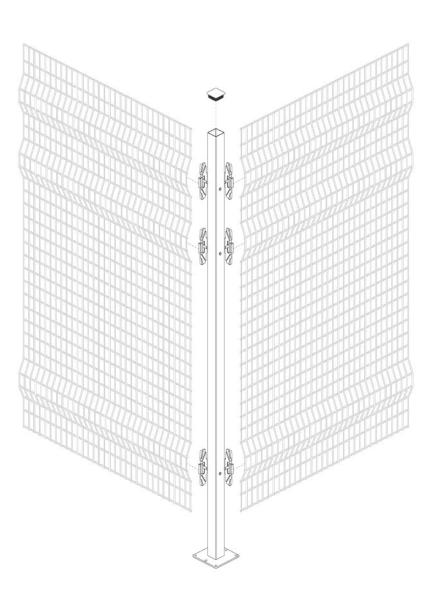

### Adapta**Guard**H1640mm ASSEMBLY INSTRUCTIONS - LINEAR

## Adapta**Guard**H2240mm ASSEMBLY INSTRUCTIONS - LINEAR

### Adapta**Guard**H2640mm ASSEMBLY INSTRUCTIONS - LINEAR