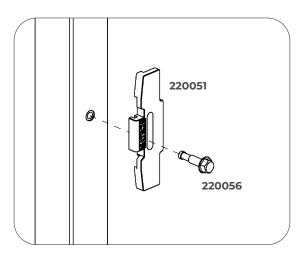

### Adapta**Guard**H1640mm ASSEMBLY INSTRUCTIONS - LINEAR

### Adapta**Guard**H1640mm ASSEMBLY INSTRUCTIONS - 90° ANGULAR

## Adapta**Guard**H2240mm ASSEMBLY INSTRUCTIONS - LINEAR

### Adapta**Guard**H2240mm ASSEMBLY INSTRUCTIONS - 90° ANGULAR

### Adapta**Guard**H2640mm ASSEMBLY INSTRUCTIONS - LINEAR

## Adapta**Guard**H2640mm ASSEMBLY INSTRUCTIONS - TERMINAL