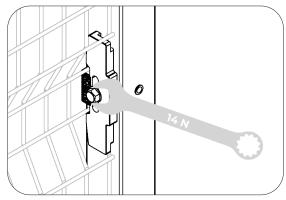

| x 3               |





## Adapta**Guard**H2240mm ASSEMBLY INSTRUCTIONS - LINEAR









### Adapta**Guard**H2240mm ASSEMBLY INSTRUCTIONS - TERMINAL









### Adapta**Guard**H2240mm ASSEMBLY INSTRUCTIONS - 90° ANGULAR











# Adapta**Guard**H2640mm ASSEMBLY INSTRUCTIONS





### Adapta**Guard** SAFE START











Adapta**Guard**H2640mm ASSEMBLY INSTRUCTIONS

| 40210000000001   |              |                 |
|------------------|--------------|-----------------|
| ISO 4017 M8 X 30 | ISO 7089 Ø 8 | 4TPTASS008075ZI |
| <b>C</b>         | 0            |                 |
| x 7              | × 7          | x 3             |





### Adapta**Guard**H2640mm ASSEMBLY INSTRUCTIONS - LINEAR









## Adapta**Guard**H2640mm ASSEMBLY INSTRUCTIONS - TERMINAL

















### Modular Machine Guards that fit your needs.

Tailor-made solutions for the safety of operators and machinery



Protecting workers and machinery is paramount to create a safe and productive work environment. Satech Modular Machine Guards Systems, Doors and Accessories provide tailor-made solutions for any machinery layout need.

3 framed Systems, 2 frameless Systems and more than 150 Locks/Interlocks ensure the maximum level of protection (PL) when accessing hazard areas for

ensure the maximum level of protection (PL) when accessing hazard areas for inspection or machinery maintenance.

### Perimeter Protection Machine Safety Guards compliant with European and International Standards

Satech Machine Guards are manufactured in compliance with the **EN ISO 14120** standard, "General r