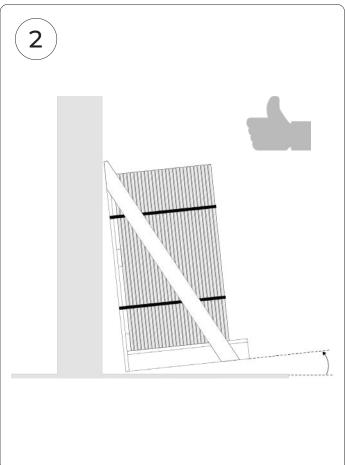

### Adapta**Guard** SAFE START

Adapta**Guard**H1640mm ASSEMBLY INSTRUCTIONS

| 40210000000001   |              |                   |
|------------------|--------------|-------------------|
| ISO 4017 M8 X 30 | ISO 7089 Ø 8 | 4TPTASS008075ZI   |
| <b>C</b>         | 0            | Carlotto Carlotto |
| × 7              | × 7          | x 3               |