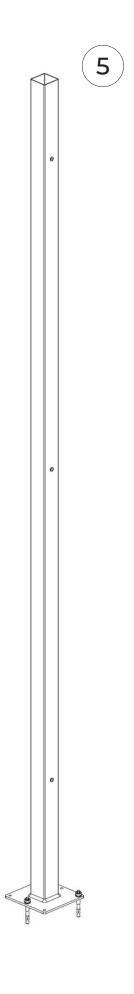

# Adapta**Guard**H1640mm ASSEMBLY INSTRUCTIONS

### Adapta**Guard** SAFE START

Adapta**Guard**H1640mm ASSEMBLY INSTRUCTIONS

| 40210000000001   |              |                   |
|------------------|--------------|-------------------|
| ISO 4017 M8 X 30 | ISO 7089 Ø 8 | 4TPTASS008075ZI   |
| <b>C</b>         | 0            | Carlotto Carlotto |
| × 7              | × 7          | x 3               |