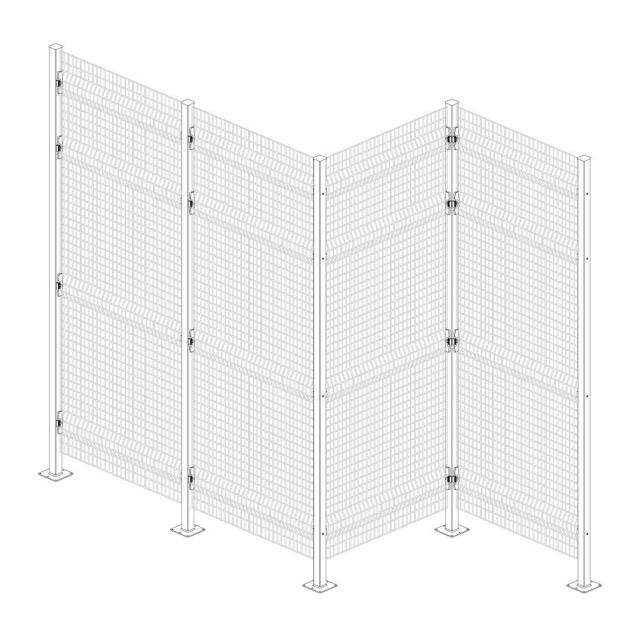

### Adapta**Guard**H1640mm ASSEMBLY INSTRUCTIONS - LINEAR

### Adapta**Guard**H1640mm ASSEMBLY INSTRUCTIONS - 90° ANGULAR