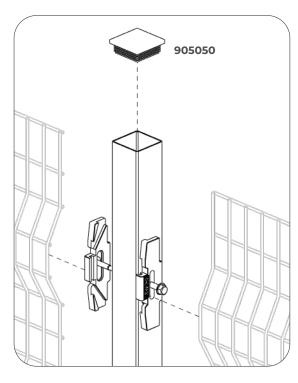

# Adapta**Guard**H1640mm ASSEMBLY INSTRUCTIONS

### Adapta**Guard** SAFE START

Adapta**Guard**H1640mm ASSEMBLY INSTRUCTIONS

| 40210000000001   |              |                   |
|------------------|--------------|-------------------|
| ISO 4017 M8 X 30 | ISO 7089 Ø 8 | 4TPTASS008075ZI   |
| <b>C</b>         | 0            | Carlotto Carlotto |
| × 7              | × 7          | x 3               |