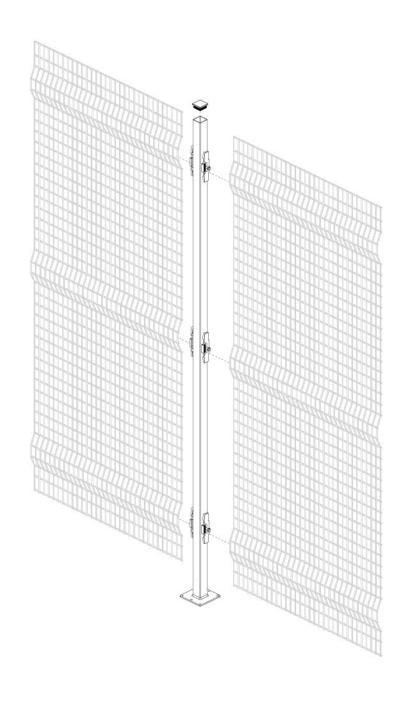

### Adapta**Guard**H1640mm ASSEMBLY INSTRUCTIONS - LINEAR

### Adapta**Guard**H1640mm ASSEMBLY INSTRUCTIONS - 90° ANGULAR

## Adapta**Guard**H2240mm ASSEMBLY INSTRUCTIONS - LINEAR

### Adapta**Guard**H2240mm ASSEMBLY INSTRUCTIONS - 90° ANGULAR

### Adapta**Guard**H2640mm ASSEMBLY INSTRUCTIONS - LINEAR

## Adapta**Guard**H2640mm ASSEMBLY INSTRUCTIONS - TERMINAL