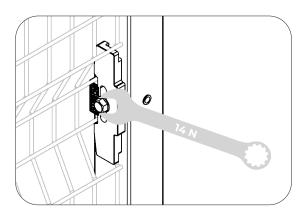

### Adapta**Guard**H1640mm ASSEMBLY INSTRUCTIONS - LINEAR

### Adapta**Guard**H1640mm ASSEMBLY INSTRUCTIONS - 90° ANGULAR