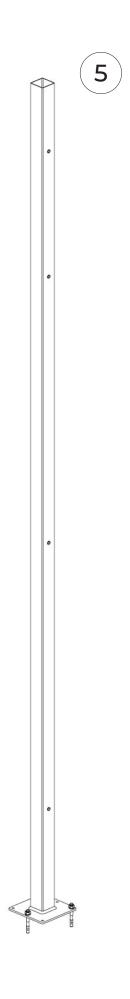

### Adapta**Guard** SAFE START

Adapta**Guard**H1640mm ASSEMBLY INSTRUCTIONS

| 40210000000001   |              |                   |
|------------------|--------------|-------------------|
| ISO 4017 M8 X 30 | ISO 7089 Ø 8 | 4TPTASS008075ZI   |
| <b>C</b>         | 0            | Carlotto Carlotto |
| × 7              | × 7          | x 3               |