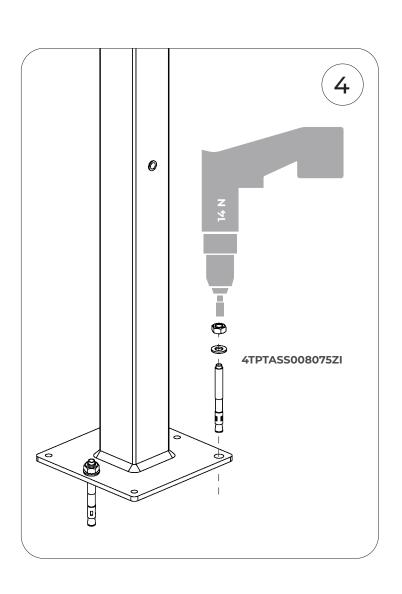

# Adapta**Guard**H1640mm ASSEMBLY INSTRUCTIONS

### Adapta**Guard** SAFE START

Adapta**Guard**H1640mm ASSEMBLY INSTRUCTIONS

| 40210000000001   |              |                   |
|------------------|--------------|-------------------|
| ISO 4017 M8 X 30 | ISO 7089 Ø 8 | 4TPTASS008075ZI   |
| <b>C</b>         | 0            | Carlotto Carlotto |
| × 7              | × 7          | x 3               |