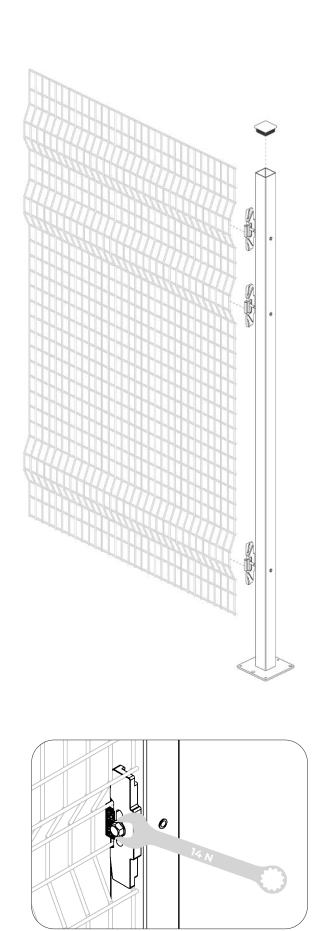

# Adapta**Guard**H1640mm ASSEMBLY INSTRUCTIONS





### Adapta**Guard** SAFE START











Adapta**Guard**H1640mm ASSEMBLY INSTRUCTIONS

| 40210000000001   |              |                   |
|------------------|--------------|-------------------|
| ISO 4017 M8 X 30 | ISO 7089 Ø 8 | 4TPTASS008075ZI   |
| <b>C</b>         | 0            | Carlotto Carlotto |
| × 7              | × 7          | x 3               |





### Adapta**Guard**H1640mm ASSEMBLY INSTRUCTIONS - LINEAR















### Adapta**Guard**H1640mm ASSEMBLY INSTRUCTIONS - 90° ANGULAR











# Adapta**Guard**H2240mm ASSEMBLY INSTRUCTIONS





### Adapta**Guard** SAFE START











Adapta**Guard**H2240mm ASSEMBLY INSTRUCTIONS

| 40210000000001   |              |                   |
|------------------|--------------|-------------------|
| ISO 4017 M8 X 30 | ISO 7089 Ø 8 | 4TPTASS008075ZI   |
| <b>C</b>         | 0            | Carlotto Carlotto |
| × 7              | × 7          | x 3               |





## Adapta**Guard**H2240mm ASSEMBLY INSTRUCTIONS - LINEAR









### Adapta**Guard**H2240mm ASSEMBLY INSTRUCTIONS - TERMINAL









### Adapta**Guard**H2240mm ASSEMBLY INSTRUCTIONS - 90° ANGULAR











# Adapta**Guard**H2640mm ASSEMBLY INSTRUCTIONS





### Adapta**Guard** SAFE START