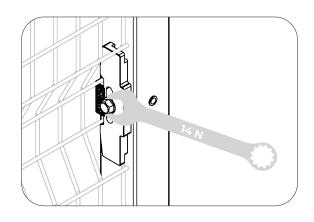

### Adapta**Guard**H1640mm ASSEMBLY INSTRUCTIONS - LINEAR

### Adapta**Guard**H1640mm ASSEMBLY INSTRUCTIONS - 90° ANGULAR

## Adapta**Guard**H2240mm ASSEMBLY INSTRUCTIONS - LINEAR

### Adapta**Guard**H2240mm ASSEMBLY INSTRUCTIONS - 90° ANGULAR

### Adapta**Guard**H2640mm ASSEMBLY INSTRUCTIONS - LINEAR

## Adapta**Guard**H2640mm ASSEMBLY INSTRUCTIONS - TERMINAL