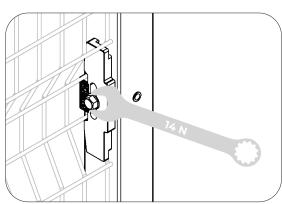

| × 7          | x 3               |





## Adapta**Guard**H2240mm ASSEMBLY INSTRUCTIONS - LINEAR









### Adapta**Guard**H2240mm ASSEMBLY INSTRUCTIONS - TERMINAL









### Adapta**Guard**H2240mm ASSEMBLY INSTRUCTIONS - 90° ANGULAR











# Adapta**Guard**H2640mm ASSEMBLY INSTRUCTIONS





### Adapta**Guard** SAFE START











Adapta**Guard**H2640mm ASSEMBLY INSTRUCTIONS

| 40210000000001   |              |                 |
|------------------|--------------|-----------------|
| ISO 4017 M8 X 30 | ISO 7089 Ø 8 | 4TPTASS008075ZI |
| <b>C</b>         | 0            |                 |
| x 7              | × 7          | x 3             |





### Adapta**Guard**H2640mm ASSEMBLY INSTRUCTIONS - LINEAR









## Adapta**Guard**H2640mm ASSEMBLY INSTRUCTIONS - TERMINAL

















### Modular Machine Guards that fit your needs.

Tailor-made solutions for the safety of operators and machinery



Protecting workers and machinery is paramount to create a safe and productive work environment. Satech Modular Machine Guards Systems, Doors and Accessories provide tailor-made solutions for any machinery layout need.

3 framed Systems, 2 frameless Systems and more than 150 Locks/Interlocks ensure the maximum level of protection (PL) when accessing hazard areas for

ensure the maximum level of protection (PL) when accessing hazard areas for inspection or machinery maintenance.

### Perimeter Protection Machine Safety Guards compliant with European and International Standards

Satech Machine Guards are manufactured in compliance with the **EN ISO 14120** standard, "G