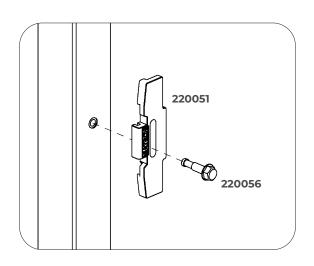

### Adapta**Guard**H1640mm ASSEMBLY INSTRUCTIONS - LINEAR

### Adapta**Guard**H1640mm ASSEMBLY INSTRUCTIONS - 90° ANGULAR