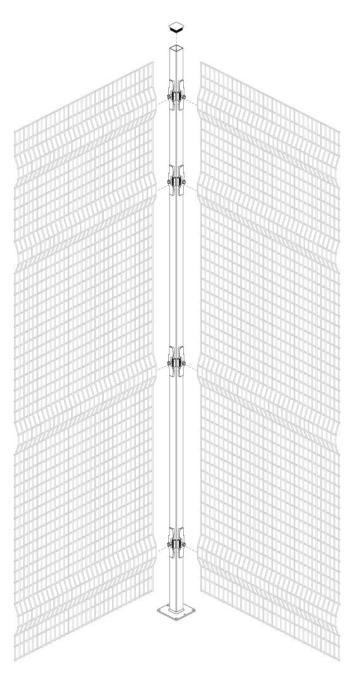

× 7          | x 3               |





## Adapta**Guard**H2240mm ASSEMBLY INSTRUCTIONS - LINEAR









### Adapta**Guard**H2240mm ASSEMBLY INSTRUCTIONS - TERMINAL









### Adapta**Guard**H2240mm ASSEMBLY INSTRUCTIONS - 90° ANGULAR











# Adapta**Guard**H2640mm ASSEMBLY INSTRUCTIONS





### Adapta**Guard** SAFE START











Adapta**Guard**H2640mm ASSEMBLY INSTRUCTIONS

| 40210000000001   |              |                 |
|------------------|--------------|-----------------|
| ISO 4017 M8 X 30 | ISO 7089 Ø 8 | 4TPTASS008075ZI |
| <b>C</b>         | 0            |                 |
| x 7              | × 7          | x 3             |





### Adapta**Guard**H2640mm ASSEMBLY INSTRUCTIONS - LINEAR









## Adapta**Guard**H2640mm ASSEMBLY INSTRUCTIONS - TERMINAL

















### Modular Machine Guards that fit your needs.

Tailor-made solutions for the safety of operators and machinery



Protecting workers and machinery is paramount to create a safe and productive work environment. Satech Modular Machine Guards Systems, Doors and Accessories provide tailor-made solutions for any machinery layout need.

3 framed Systems, 2 frameless Systems and more than 150 Locks/Interlocks ensure the maximum level of protection (PL) when accessing hazard areas for

ensure the maximum level of protection (PL) when accessing hazard areas for inspection or machinery maintenance.

### Perimeter Protection Machine Safety Guards compliant with European and International Standards

Satech Machine Guards are manufactured in compliance with the **EN ISO 14120** standard, "Gen