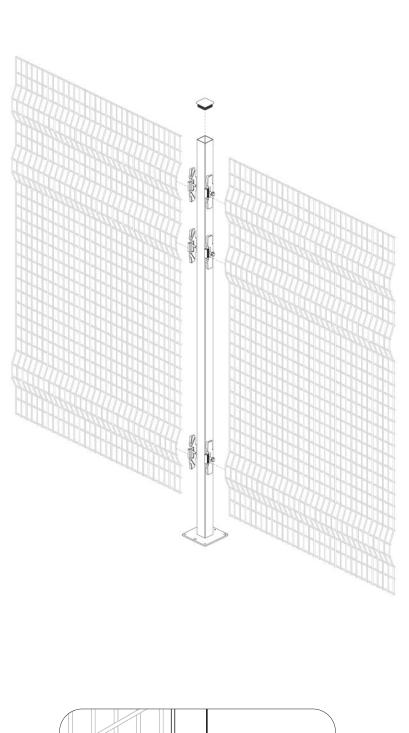

# Adapta**Guard**H1640mm ASSEMBLY INSTRUCTIONS





### Adapta**Guard** SAFE START











Adapta**Guard**H1640mm ASSEMBLY INSTRUCTIONS

| 40210000000001   |              |                   |
|------------------|--------------|-------------------|
| ISO 4017 M8 X 30 | ISO 7089 Ø 8 | 4TPTASS008075ZI   |
| <b>C</b>         | 0            | Carlotto Carlotto |
| × 7              | × 7          | x 3               |





### Adapta**Guard**H1640mm ASSEMBLY INSTRUCTIONS - LINEAR















### Adapta**Guard**H1640mm ASSEMBLY INSTRUCTIONS - 90° ANGULAR











# Adapta**Guard**H2240mm ASSEMBLY INSTRUCTIONS





### Adapta**Guard** SAFE START











Adapta**Guard**H2240mm ASSEMBLY INSTRUCTIONS

| 40210000000001   |              |                   |
|------------------|--------------|-------------------|
| ISO 4017 M8 X 30 | ISO 7089 Ø 8 | 4TPTASS008075ZI   |
| <b>C</b>         | 0            | Carlotto Carlotto |
| × 7              | × 7          | x 3               |





## Adapta**Guard**H2240mm ASSEMBLY INSTRUCTIONS - LINEAR









### Adapta**Guard**H2240mm ASSEMBLY INSTRUCTIONS - TERMINAL









### Adapta**Guard**H2240mm ASSEMBLY INSTRUCTIONS - 90° ANGULAR











# Adapta**Guard**H2640mm ASSEMBLY INSTRUCTIONS





### Adapta**Guard** SAFE S