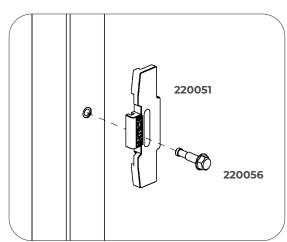

All Satech products are manufactured with **quality materials** and are highly durable. Mesh panels and other panel solutions can be easily and rapidly connected to posts (with captive retained fastenings, as for 2006/42/CE - Machinery Directive), which allows you to greatly **reduce assembly time**.