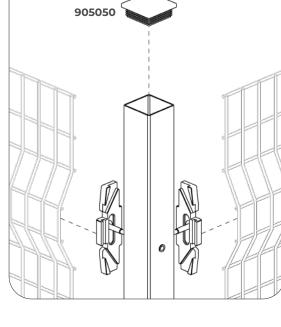

### Adapta**Guard**H2240mm ASSEMBLY INSTRUCTIONS - TERMINAL

## Adapta**Guard**H2640mm ASSEMBLY INSTRUCTIONS - TERMINAL