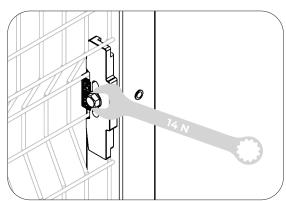

### Adapta**Guard**H1640mm ASSEMBLY INSTRUCTIONS - LINEAR

### Adapta**Guard**H1640mm ASSEMBLY INSTRUCTIONS - 90° ANGULAR