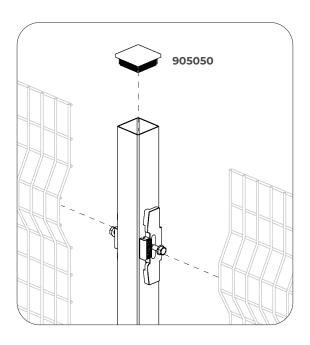

>C</b>         | 0            | Carlotto Carlotto |
| × 7              | × 7          | x 3               |





## Adapta**Guard**H2240mm ASSEMBLY INSTRUCTIONS - LINEAR









### Adapta**Guard**H2240mm ASSEMBLY INSTRUCTIONS - TERMINAL









### Adapta**Guard**H2240mm ASSEMBLY INSTRUCTIONS - 90° ANGULAR











# Adapta**Guard**H2640mm ASSEMBLY INSTRUCTIONS





### Adapta**Guard** SAFE START











Adapta**Guard**H2640mm ASSEMBLY INSTRUCTIONS

| 40210000000001   |              |                 |
|------------------|--------------|-----------------|
| ISO 4017 M8 X 30 | ISO 7089 Ø 8 | 4TPTASS008075ZI |
| <b>C</b>         | 0            |                 |
| x 7              | × 7          | x 3             |





### Adapta**Guard**H2640mm ASSEMBLY INSTRUCTIONS - LINEAR









## Adapta**Guard**H2640mm ASSEMBLY INSTRUCTIONS - TERMINAL

















### Modular Machine Guards that fit your needs.

Tailor-made solutions for the safety of operators and machinery



Protecting workers and machinery is paramount to create a safe and productive work environment. Satech Modular Machine Guards Systems, Doors and Accessories provide tailor-made solutions for any machinery layout need.

3 framed Systems, 2 frameless Systems and more than 150 Locks/Interlocks ensure the maximum level of protection (PL) when accessing hazard areas for

ensure the maximum level of protection (PL) when accessing hazard areas for inspection or machinery maintenance.

### Perimeter Protection Machine Safety Guards compliant with European and International Standards

Satech Machine Guards