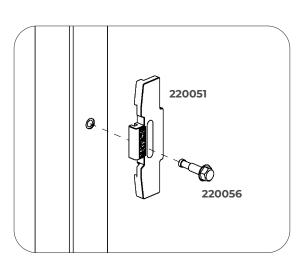

# Adapta**Guard**H1640mm ASSEMBLY INSTRUCTIONS





### Adapta**Guard** SAFE START











Adapta**Guard**H1640mm ASSEMBLY INSTRUCTIONS

| 40210000000001   |              |                   |
|------------------|--------------|-------------------|
| ISO 4017 M8 X 30 | ISO 7089 Ø 8 | 4TPTASS008075ZI   |
| <b>C</b>         | 0            | Carlotto Carlotto |
| × 7              | × 7          | x 3               |





### Adapta**Guard**H1640mm ASSEMBLY INSTRUCTIONS - LINEAR















### Adapta**Guard**H1640mm ASSEMBLY INSTRUCTIONS - 90° ANGULAR











# Adapta**Guard**H2240mm ASSEMBLY INSTRUCTIONS





### Adapta**Guard** SAFE START











Adapta**Guard**H2240mm ASSEMBLY INSTRUCTIONS

| 40210000000001   |              |                   |
|------------------|--------------|-------------------|
| ISO 4017 M8 X 30 | ISO 7089 Ø 8 | 4TPTASS008075ZI   |
| <b>C</b>         | 0            | Carlotto Carlotto |
| × 7              | × 7          | x 3               |





## Adapta**Guard**H2240mm ASSEMBLY INSTRUCTIONS - LINEAR









### Adapta**Guard**H2240mm ASSEMBLY INSTRUCTIONS - TERMINAL









### Adapta**Guard**H2240mm ASSEMBLY INSTRUCTIONS - 90° ANGULAR











# Adapta**Guard**H2640mm ASSEMBLY INSTRUCTIONS





### Adapta**Guard** SAFE STA