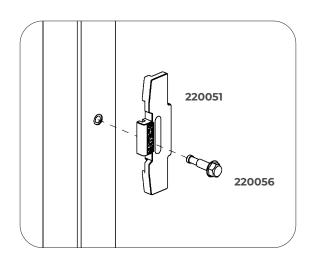

7          | x 3               |





## Adapta**Guard**H2240mm ASSEMBLY INSTRUCTIONS - LINEAR









### Adapta**Guard**H2240mm ASSEMBLY INSTRUCTIONS - TERMINAL









### Adapta**Guard**H2240mm ASSEMBLY INSTRUCTIONS - 90° ANGULAR











# Adapta**Guard**H2640mm ASSEMBLY INSTRUCTIONS





### Adapta**Guard** SAFE START











Adapta**Guard**H2640mm ASSEMBLY INSTRUCTIONS

| 40210000000001   |              |                 |
|------------------|--------------|-----------------|
| ISO 4017 M8 X 30 | ISO 7089 Ø 8 | 4TPTASS008075ZI |
| <b>C</b>         | 0            |                 |
| x 7              | × 7          | x 3             |





### Adapta**Guard**H2640mm ASSEMBLY INSTRUCTIONS - LINEAR









## Adapta**Guard**H2640mm ASSEMBLY INSTRUCTIONS - TERMINAL

















### Modular Machine Guards that fit your needs.

Tailor-made solutions for the safety of operators and machinery



Protecting workers and machinery is paramount to create a safe and productive work environment. Satech Modular Machine Guards Systems, Doors and Accessories provide tailor-made solutions for any machinery layout need.

3 framed Systems, 2 frameless Systems and more than 150 Locks/Interlocks ensure the maximum level of protection (PL) when accessing hazard areas for

ensure the maximum level of protection (PL) when accessing hazard areas for inspection or machinery maintenance.

### Perimeter Protection Machine Safety Guards compliant with European and International Standards

Satech Machine Guards are manufactured in compliance with the **EN ISO 14120** standard, "Gener