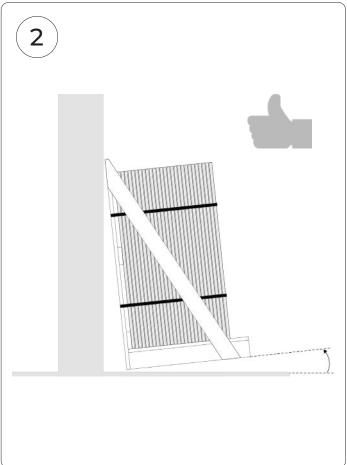

### Adapta**Guard** SAFE START

Adapta**Guard**H1640mm ASSEMBLY INSTRUCTIONS

| 40210000000001   |              |                   |
|------------------|--------------|-------------------|
| ISO 4017 M8 X 30 | ISO 7089 Ø 8 | 4TPTASS008075ZI   |
| <b>C</b>         | 0            | Carlotto Carlotto |
| × 7              | × 7          | x 3               |