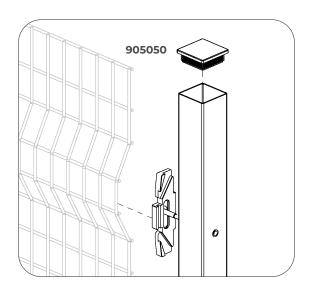

### Adapta**Guard**H1640mm ASSEMBLY INSTRUCTIONS - LINEAR

### Adapta**Guard**H1640mm ASSEMBLY INSTRUCTIONS - 90° ANGULAR