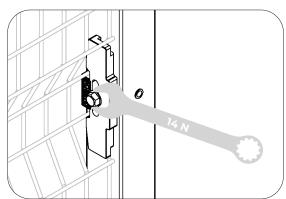

### Adapta**Guard** SAFE START

Adapta**Guard**H1640mm ASSEMBLY INSTRUCTIONS

| 40210000000001   |              |                   |
|------------------|--------------|-------------------|
| ISO 4017 M8 X 30 | ISO 7089 Ø 8 | 4TPTASS008075ZI   |
| <b>C</b>         | 0            | Carlotto Carlotto |
| × 7              | × 7          | x 3               |