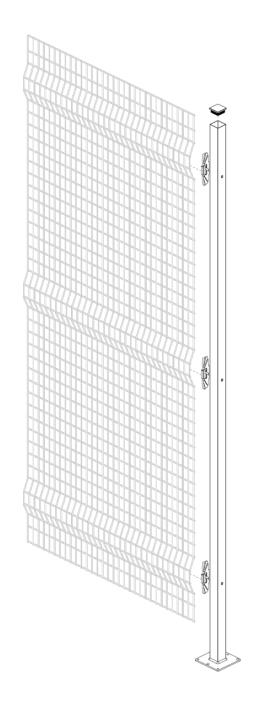

### Adapta**Guard**H1640mm ASSEMBLY INSTRUCTIONS - LINEAR

### Adapta**Guard**H1640mm ASSEMBLY INSTRUCTIONS - 90° ANGULAR