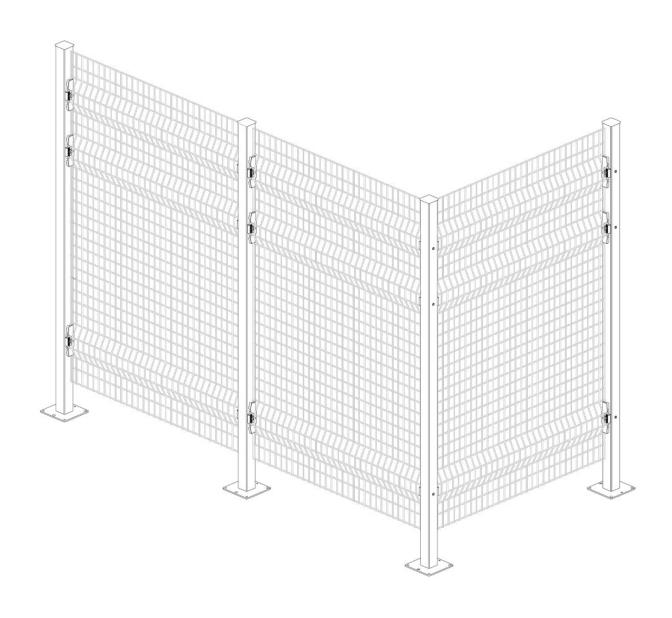

### Adapta**Guard**H1640mm ASSEMBLY INSTRUCTIONS - 90° ANGULAR

### Adapta**Guard**H2240mm ASSEMBLY INSTRUCTIONS - 90° ANGULAR