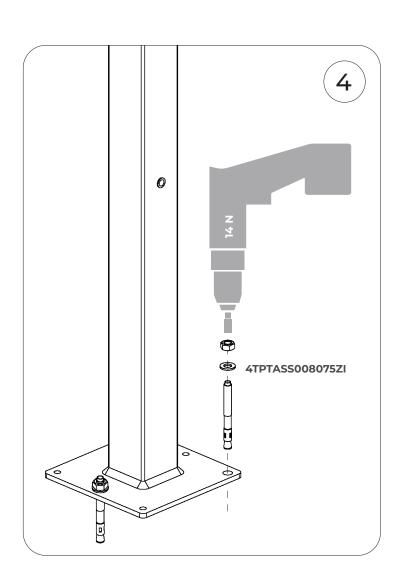

### Adapta**Guard** SAFE START

Adapta**Guard**H1640mm ASSEMBLY INSTRUCTIONS

| 40210000000001   |              |                   |
|------------------|--------------|-------------------|
| ISO 4017 M8 X 30 | ISO 7089 Ø 8 | 4TPTASS008075ZI   |
| <b>C</b>         | 0            | Carlotto Carlotto |
| × 7              | × 7          | x 3               |