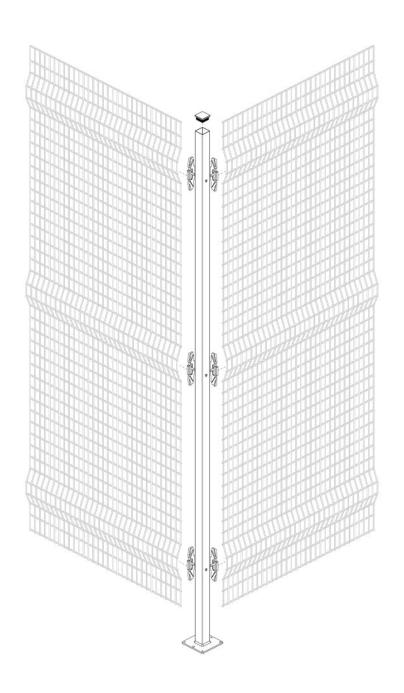

### Adapta**Guard**H1640mm ASSEMBLY INSTRUCTIONS - LINEAR

### Adapta**Guard**H1640mm ASSEMBLY INSTRUCTIONS - 90° ANGULAR