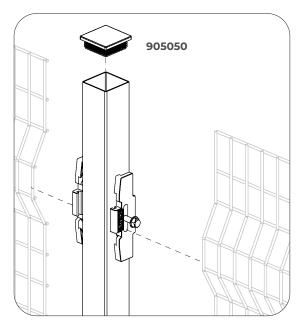

### Adapta**Guard**H1640mm ASSEMBLY INSTRUCTIONS - LINEAR

### Adapta**Guard**H1640mm ASSEMBLY INSTRUCTIONS - 90° ANGULAR

## Adapta**Guard**H2240mm ASSEMBLY INSTRUCTIONS - LINEAR

### Adapta**Guard**H2240mm ASSEMBLY INSTRUCTIONS - 90° ANGULAR

### Adapta**Guard**H2640mm ASSEMBLY INSTRUCTIONS - LINEAR

## Adapta**Guard**H2640mm ASSEMBLY INSTRUCTIONS - TERMINAL