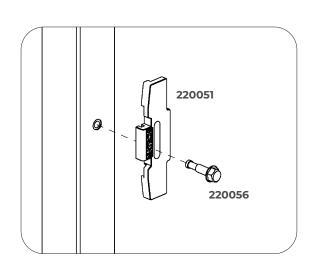

<b>C</b>         | 0            | Carlotto Carlotto |
| × 7              | × 7          | x 3               |





## Adapta**Guard**H2240mm ASSEMBLY INSTRUCTIONS - LINEAR









### Adapta**Guard**H2240mm ASSEMBLY INSTRUCTIONS - TERMINAL









### Adapta**Guard**H2240mm ASSEMBLY INSTRUCTIONS - 90° ANGULAR











# Adapta**Guard**H2640mm ASSEMBLY INSTRUCTIONS





### Adapta**Guard** SAFE START











Adapta**Guard**H2640mm ASSEMBLY INSTRUCTIONS

| 40210000000001   |              |                 |
|------------------|--------------|-----------------|
| ISO 4017 M8 X 30 | ISO 7089 Ø 8 | 4TPTASS008075ZI |
| <b>C</b>         | 0            |                 |
| x 7              | × 7          | x 3             |





### Adapta**Guard**H2640mm ASSEMBLY INSTRUCTIONS - LINEAR









## Adapta**Guard**H2640mm ASSEMBLY INSTRUCTIONS - TERMINAL

















### Modular Machine Guards that fit your needs.

Tailor-made solutions for the safety of operators and machinery



Protecting workers and machinery is paramount to create a safe and productive work environment. Satech Modular Machine Guards Systems, Doors and Accessories provide tailor-made solutions for any machinery layout need.

3 framed Systems, 2 frameless Systems and more than 150 Locks/Interlocks ensure the maximum level of protection (PL) when accessing hazard areas for

ensure the maximum level of protection (PL) when accessing hazard areas for inspection or machinery maintenance.

### Perimeter Protection Machine Safety Guards compliant with European and International Standards

Satech Machine Guar