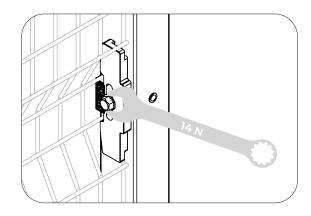

### Adapta**Guard** SAFE START

Adapta**Guard**H1640mm ASSEMBLY INSTRUCTIONS

| 40210000000001   |              |                   |
|------------------|--------------|-------------------|
| ISO 4017 M8 X 30 | ISO 7089 Ø 8 | 4TPTASS008075ZI   |
| <b>C</b>         | 0            | Carlotto Carlotto |
| × 7              | × 7          | x 3               |