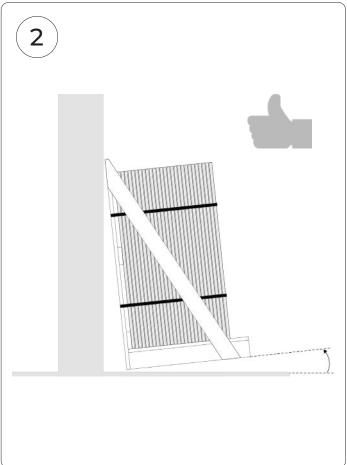

### Adapta**Guard** SAFE START

Adapta**Guard**H1640mm ASSEMBLY INSTRUCTIONS

| 40210000000001   |              |                   |
|------------------|--------------|-------------------|
| ISO 4017 M8 X 30 | ISO 7089 Ø 8 | 4TPTASS008075ZI   |
| <b>C</b>         | 0            | Carlotto Carlotto |
| × 7              | × 7          | x 3               |

### Adapta**Guard** SAFE START

Adapta**Guard**H2240mm ASSEMBLY INSTRUCTIONS

| 40210000000001   |              |                   |
|------------------|--------------|-------------------|
| ISO 4017 M8 X 30 | ISO 7089 Ø 8 | 4TPTASS008075ZI   |
| <b>C</b>         | 0            | Carlotto Carlotto |
| × 7              | × 7          | x 3               |

### Adapta**Guard** SAFE START

Adapta**Guard**H2640mm ASSEMBLY INSTRUCTIONS

| 40210000000001   |              |                 |
|------------------|--------------|-----------------|
| ISO 4017 M8 X 30 | ISO 7089 Ø 8 | 4TPTASS008075ZI |
| <b>C</b>         | 0            |                 |
| x 7              | × 7          | x 3             |