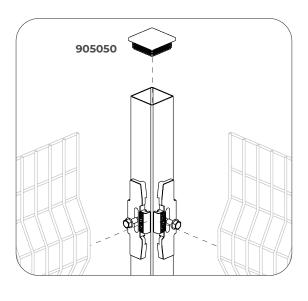

| x 3               |





## Adapta**Guard**H2240mm ASSEMBLY INSTRUCTIONS - LINEAR









### Adapta**Guard**H2240mm ASSEMBLY INSTRUCTIONS - TERMINAL









### Adapta**Guard**H2240mm ASSEMBLY INSTRUCTIONS - 90° ANGULAR











# Adapta**Guard**H2640mm ASSEMBLY INSTRUCTIONS





### Adapta**Guard** SAFE START











Adapta**Guard**H2640mm ASSEMBLY INSTRUCTIONS

| 40210000000001   |              |                 |
|------------------|--------------|-----------------|
| ISO 4017 M8 X 30 | ISO 7089 Ø 8 | 4TPTASS008075ZI |
| <b>C</b>         | 0            |                 |
| x 7              | × 7          | x 3             |





### Adapta**Guard**H2640mm ASSEMBLY INSTRUCTIONS - LINEAR









## Adapta**Guard**H2640mm ASSEMBLY INSTRUCTIONS - TERMINAL

















### Modular Machine Guards that fit your needs.

Tailor-made solutions for the safety of operators and machinery



Protecting workers and machinery is paramount to create a safe and productive work environment. Satech Modular Machine Guards Systems, Doors and Accessories provide tailor-made solutions for any machinery layout need.

3 framed Systems, 2 frameless Systems and more than 150 Locks/Interlocks ensure the maximum level of protection (PL) when accessing hazard areas for

ensure the maximum level of protection (PL) when accessing hazard areas for inspection or machinery maintenance.

### Perimeter Protection Machine Safety Guards compliant with European and International Standards

Satech Machine Guards are manufactured in compliance with the **EN ISO 14120** standard, "General