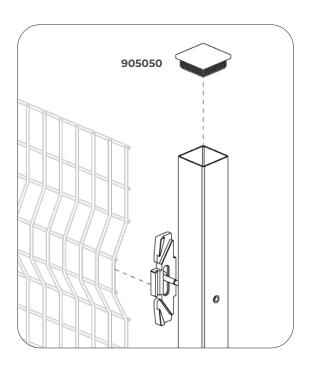

### Adapta**Guard**H1640mm ASSEMBLY INSTRUCTIONS - 90° ANGULAR

### Adapta**Guard**H2240mm ASSEMBLY INSTRUCTIONS - 90° ANGULAR