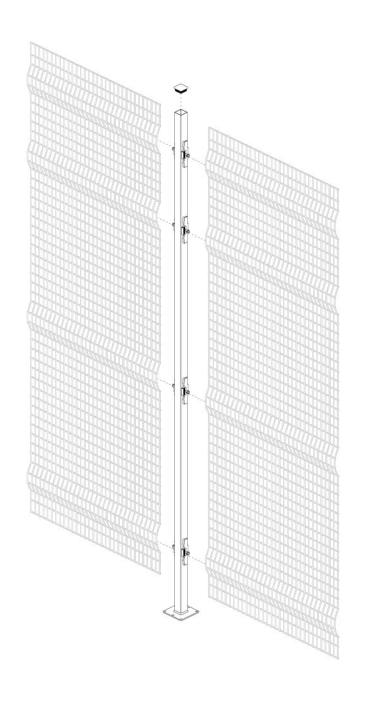

| <b>C</b>         | 0            | Carlotto Carlotto |
| × 7              | × 7          | x 3               |





## Adapta**Guard**H2240mm ASSEMBLY INSTRUCTIONS - LINEAR









### Adapta**Guard**H2240mm ASSEMBLY INSTRUCTIONS - TERMINAL









### Adapta**Guard**H2240mm ASSEMBLY INSTRUCTIONS - 90° ANGULAR











# Adapta**Guard**H2640mm ASSEMBLY INSTRUCTIONS





### Adapta**Guard** SAFE START











Adapta**Guard**H2640mm ASSEMBLY INSTRUCTIONS

| 40210000000001   |              |                 |
|------------------|--------------|-----------------|
| ISO 4017 M8 X 30 | ISO 7089 Ø 8 | 4TPTASS008075ZI |
| <b>C</b>         | 0            |                 |
| x 7              | × 7          | x 3             |





### Adapta**Guard**H2640mm ASSEMBLY INSTRUCTIONS - LINEAR









## Adapta**Guard**H2640mm ASSEMBLY INSTRUCTIONS - TERMINAL

















### Modular Machine Guards that fit your needs.

Tailor-made solutions for the safety of operators and machinery



Protecting workers and machinery is paramount to create a safe and productive work environment. Satech Modular Machine Guards Systems, Doors and Accessories provide tailor-made solutions for any machinery layout need.

3 framed Systems, 2 frameless Systems and more than 150 Locks/Interlocks ensure the maximum level of protection (PL) when accessing hazard areas for

ensure the maximum level of protection (PL) when accessing hazard areas for inspection or machinery maintenance.

### Perimeter Protection Machine Safety Guards compliant with European and International Standards

Satech Machine Gu