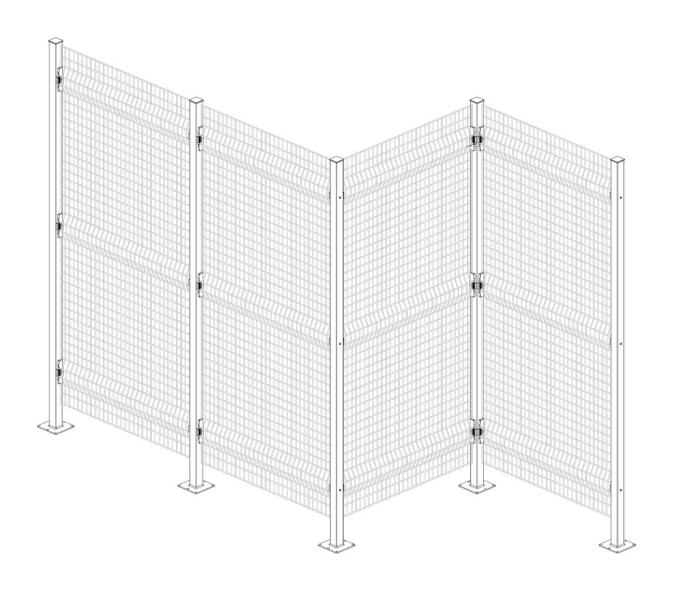

### Adapta**Guard**H1640mm ASSEMBLY INSTRUCTIONS - LINEAR

### Adapta**Guard**H1640mm ASSEMBLY INSTRUCTIONS - 90° ANGULAR