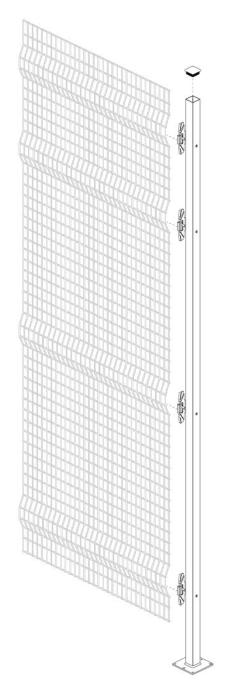

| × 7          | x 3               |





## Adapta**Guard**H2240mm ASSEMBLY INSTRUCTIONS - LINEAR









### Adapta**Guard**H2240mm ASSEMBLY INSTRUCTIONS - TERMINAL









### Adapta**Guard**H2240mm ASSEMBLY INSTRUCTIONS - 90° ANGULAR











# Adapta**Guard**H2640mm ASSEMBLY INSTRUCTIONS





### Adapta**Guard** SAFE START











Adapta**Guard**H2640mm ASSEMBLY INSTRUCTIONS

| 40210000000001   |              |                 |
|------------------|--------------|-----------------|
| ISO 4017 M8 X 30 | ISO 7089 Ø 8 | 4TPTASS008075ZI |
| <b>C</b>         | 0            |                 |
| x 7              | × 7          | x 3             |





### Adapta**Guard**H2640mm ASSEMBLY INSTRUCTIONS - LINEAR









## Adapta**Guard**H2640mm ASSEMBLY INSTRUCTIONS - TERMINAL

















### Modular Machine Guards that fit your needs.

Tailor-made solutions for the safety of operators and machinery



Protecting workers and machinery is paramount to create a safe and productive work environment. Satech Modular Machine Guards Systems, Doors and Accessories provide tailor-made solutions for any machinery layout need.

3 framed Systems, 2 frameless Systems and more than 150 Locks/Interlocks ensure the maximum level of protection (PL) when accessing hazard areas for

ensure the maximum level of protection (PL) when accessing hazard areas for inspection or machinery maintenance.

### Perimeter Protection Machine Safety Guards compliant with European and International Standards

Satech Machine Guards are manufactured in compliance with the **EN ISO 14120** standa