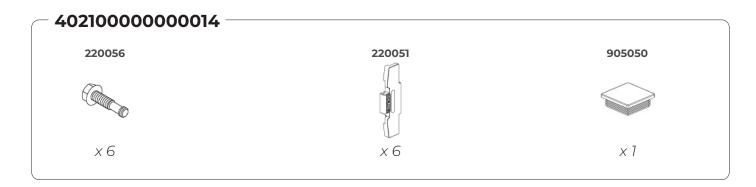

### Adapta**Guard** SAFE START

Adapta**Guard**H1640mm ASSEMBLY INSTRUCTIONS

| 40210000000001   |              |                   |
|------------------|--------------|-------------------|
| ISO 4017 M8 X 30 | ISO 7089 Ø 8 | 4TPTASS008075ZI   |
| <b>C</b>         | 0            | Carlotto Carlotto |
| × 7              | × 7          | x 3               |