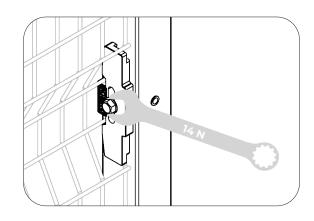

</b>         | 0            | Carlotto Carlotto |
| × 7              | × 7          | x 3               |





## Adapta**Guard**H2240mm ASSEMBLY INSTRUCTIONS - LINEAR









### Adapta**Guard**H2240mm ASSEMBLY INSTRUCTIONS - TERMINAL









### Adapta**Guard**H2240mm ASSEMBLY INSTRUCTIONS - 90° ANGULAR











# Adapta**Guard**H2640mm ASSEMBLY INSTRUCTIONS





### Adapta**Guard** SAFE START











Adapta**Guard**H2640mm ASSEMBLY INSTRUCTIONS

| 40210000000001   |              |                 |
|------------------|--------------|-----------------|
| ISO 4017 M8 X 30 | ISO 7089 Ø 8 | 4TPTASS008075ZI |
| <b>C</b>         | 0            |                 |
| x 7              | × 7          | x 3             |





### Adapta**Guard**H2640mm ASSEMBLY INSTRUCTIONS - LINEAR









## Adapta**Guard**H2640mm ASSEMBLY INSTRUCTIONS - TERMINAL

















### Modular Machine Guards that fit your needs.

Tailor-made solutions for the safety of operators and machinery



Protecting workers and machinery is paramount to create a safe and productive work environment. Satech Modular Machine Guards Systems, Doors and Accessories provide tailor-made solutions for any machinery layout need.

3 framed Systems, 2 frameless Systems and more than 150 Locks/Interlocks ensure the maximum level of protection (PL) when accessing hazard areas for

ensure the maximum level of protection (PL) when accessing hazard areas for inspection or machinery maintenance.

### Perimeter Protection Machine Safety Guards compliant with European and International Standards

Satech Machine Guards a