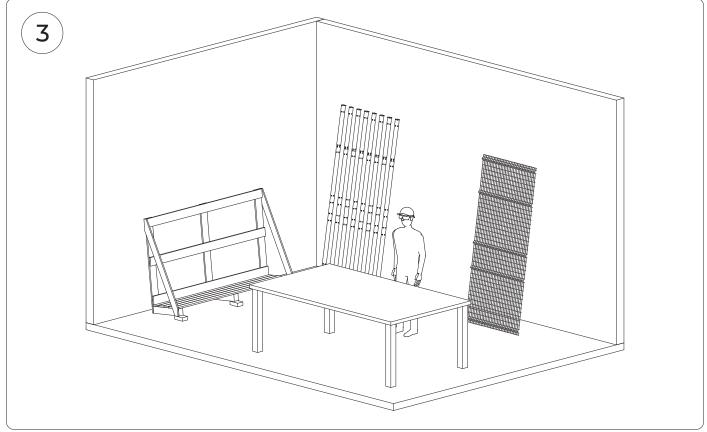

### Adapta**Guard**H1640mm ASSEMBLY INSTRUCTIONS - LINEAR

### Adapta**Guard**H1640mm ASSEMBLY INSTRUCTIONS - 90° ANGULAR