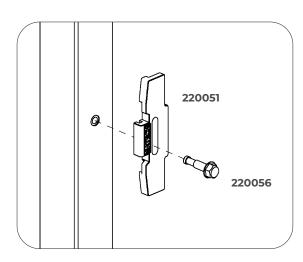

### Adapta**Guard**H1640mm ASSEMBLY INSTRUCTIONS - LINEAR

### Adapta**Guard**H1640mm ASSEMBLY INSTRUCTIONS - 90° ANGULAR