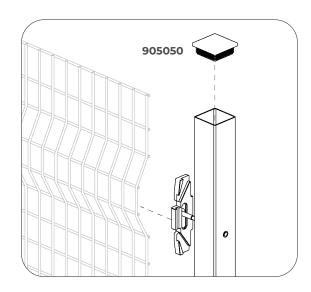

| × 7          | x 3               |





## Adapta**Guard**H2240mm ASSEMBLY INSTRUCTIONS - LINEAR









### Adapta**Guard**H2240mm ASSEMBLY INSTRUCTIONS - TERMINAL









### Adapta**Guard**H2240mm ASSEMBLY INSTRUCTIONS - 90° ANGULAR











# Adapta**Guard**H2640mm ASSEMBLY INSTRUCTIONS





### Adapta**Guard** SAFE START











Adapta**Guard**H2640mm ASSEMBLY INSTRUCTIONS

| 40210000000001   |              |                 |
|------------------|--------------|-----------------|
| ISO 4017 M8 X 30 | ISO 7089 Ø 8 | 4TPTASS008075ZI |
| <b>C</b>         | 0            |                 |
| x 7              | × 7          | x 3             |





### Adapta**Guard**H2640mm ASSEMBLY INSTRUCTIONS - LINEAR









## Adapta**Guard**H2640mm ASSEMBLY INSTRUCTIONS - TERMINAL

















### Modular Machine Guards that fit your needs.

Tailor-made solutions for the safety of operators and machinery



Protecting workers and machinery is paramount to create a safe and productive work environment. Satech Modular Machine Guards Systems, Doors and Accessories provide tailor-made solutions for any machinery layout need.

3 framed Systems, 2 frameless Systems and more than 150 Locks/Interlocks ensure the maximum level of protection (PL) when accessing hazard areas for

ensure the maximum level of protection (PL) when accessing hazard areas for inspection or machinery maintenance.

### Perimeter Protection Machine Safety Guards compliant with European and International Standards

Satech Machine Guards are manufactured in compliance with the **EN ISO 14120** standard,