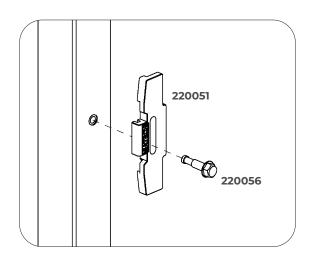

### Adapta**Guard** SAFE START

Adapta**Guard**H1640mm ASSEMBLY INSTRUCTIONS

| 40210000000001   |              |                   |
|------------------|--------------|-------------------|
| ISO 4017 M8 X 30 | ISO 7089 Ø 8 | 4TPTASS008075ZI   |
| <b>C</b>         | 0            | Carlotto Carlotto |
| × 7              | × 7          | x 3               |