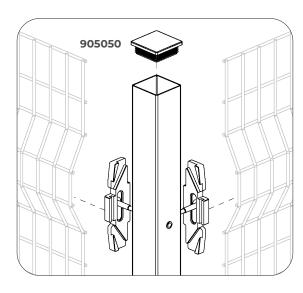

### Adapta**Guard**H1640mm ASSEMBLY INSTRUCTIONS - LINEAR

### Adapta**Guard**H1640mm ASSEMBLY INSTRUCTIONS - 90° ANGULAR