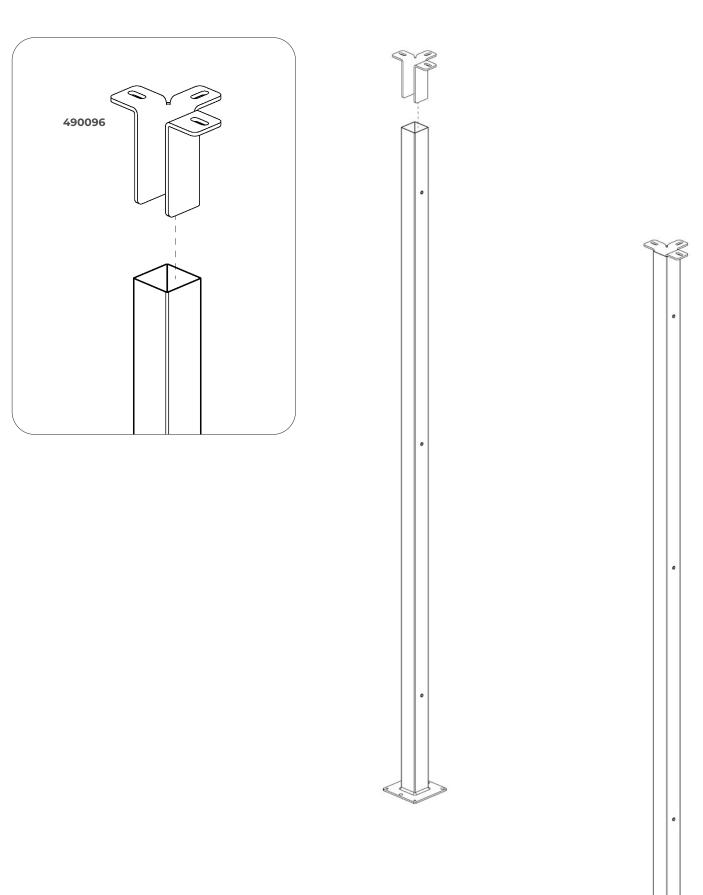

# Cable Duct Support ASSEMBLY INSTRUCTIONS





## **Cable Duct Support** *ASSEMBLY INSTRUCTION - 40x40*







## **Cable Duct Support** *ASSEMBLY INSTRUCTION - 60x60*



## **Cable Duct Support**ASSEMBLY INSTRUCTION - 50x50







## **Cable Duct Support** *NOTES*



### Modular Machine Guards that fit your needs.

Tailor-made solutions for the safety of operators and machinery



Protecting workers and machinery is paramount to create a safe and productive work environment. Satech Modular Machine Guards Systems, Doors and Accessories provide tailor-made solutions for any machinery layout need.

3 framed Systems, 2 frameless Systems and more than 150 Locks/Interlocks ensure the maximum level of protection (PL) when accessing hazard areas for

Perimeter Protection Machine Safety Guards compliant with European and International Standards

Satech Machine Guards are manufactured in compliance with the **EN ISO 14120** standard, "General requirements for the