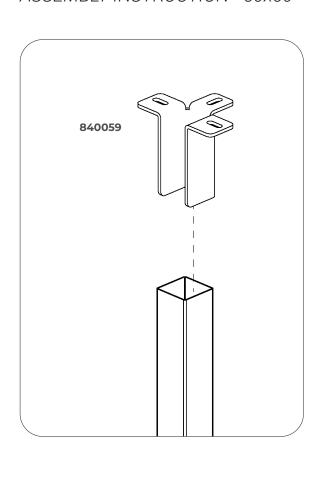

# Cable Duct Support ASSEMBLY INSTRUCTIONS





## **Cable Duct Support** *ASSEMBLY INSTRUCTION - 40x40*







## **Cable Duct Support** *ASSEMBLY INSTRUCTION - 60x60*



## **Cable Duct Support**ASSEMBLY INSTRUCTION - 50x50







## **Cable Duct Support** *NOTES*



### Modular Machine Guards that fit your needs.

Tailor-made solutions for the safety of operators and machinery



Protecting workers and machinery is paramount to create a safe and productive work environment. Satech Modular Machine Guards Systems, Doors and Accessories provide tailor-made solutions for any machinery layout need.

3 framed Systems, 2 frameless Systems and more than 150 Locks/Interlocks ensure the maximum level of protection (PL) when accessing hazard areas for

Perimeter Protection Machine Safety Guards compliant with European and International Standards

Satech Machine Guards are manufactured in compliance with the **EN ISO 14120** standard, "General requirements for the design and construction of fixed and movable guards". The