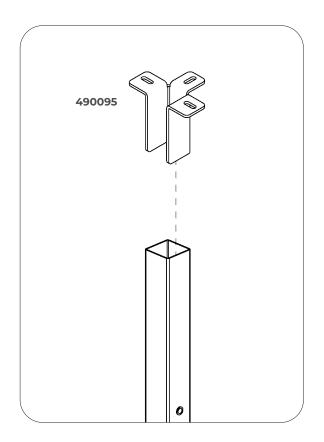

# Cable Duct Support ASSEMBLY INSTRUCTIONS

## **Cable Duct Support** *ASSEMBLY INSTRUCTION - 40x40*

## **Cable Duct Support** *ASSEMBLY INSTRUCTION - 60x60*

## **Cable Duct Support**ASSEMBLY INSTRUCTION - 50x50