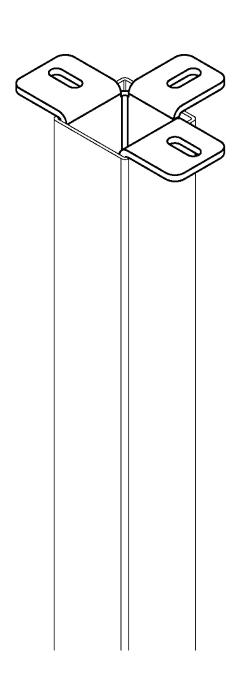

# Cable Duct Support ASSEMBLY INSTRUCTIONS

## **Cable Duct Support** *ASSEMBLY INSTRUCTION - 40x40*

## **Cable Duct Support** *ASSEMBLY INSTRUCTION - 60x60*

## **Cable Duct Support**ASSEMBLY INSTRUCTION - 50x50